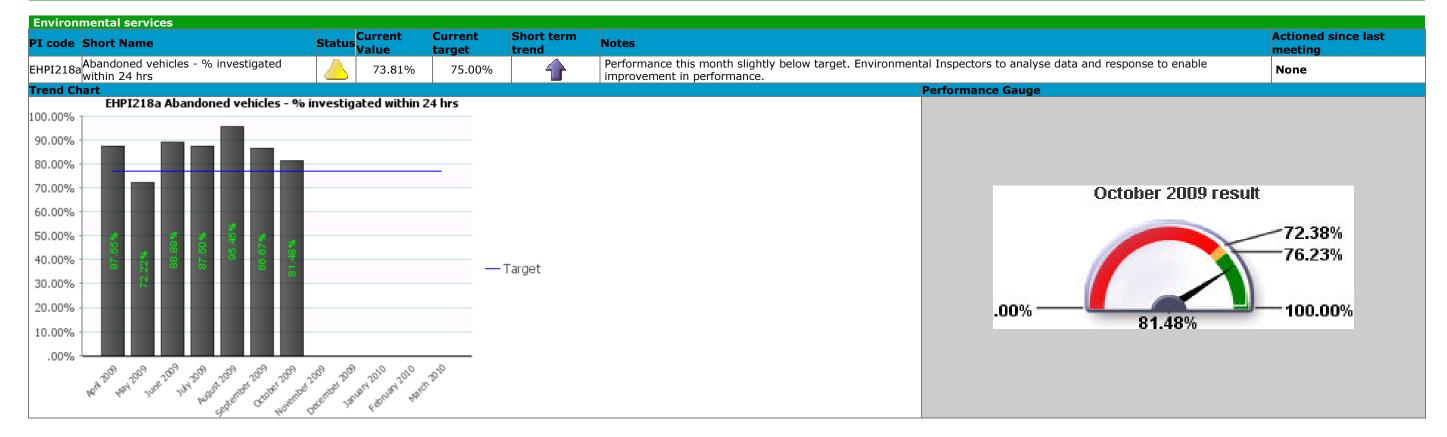

#### Traffic Light: Green Corporate Priority: Caring about what's built (and) where