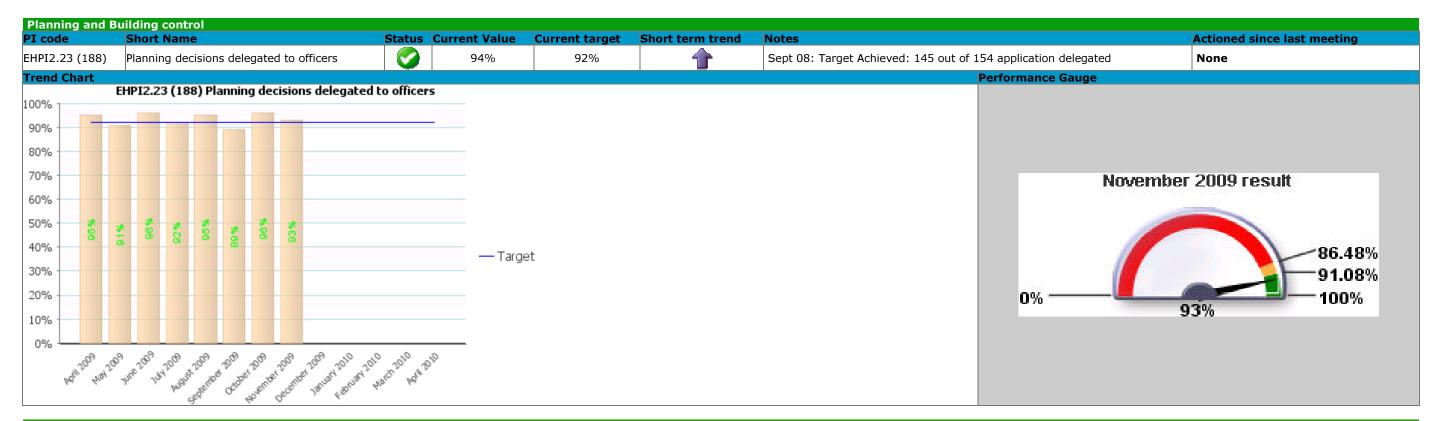

# **Environment Scrutiny April 2008 to September 2008 Corporate Healthcheck 2008/09**





# Traffic Light: Red Corporate Priority: Pride in Eastherts



## Traffic Light: Amber Corporate Priority: Pride in Eastherts



#### Traffic Light: Green Corporate Priority: Caring about what's built (and) where







## Traffic Light: Green Corporate Priority: Pride in Eastherts



## Traffic Light: Unknown Corporate Priority: Pride in Eastherts





|   | PI Status                              |
|---|----------------------------------------|
|   | This PI is significantly below target. |
|   | This PI is slightly below target.      |
|   | This PI is on target.                  |
| ? | This PI cannot be calculated.          |
| 1 | This PI is a data-only PI.             |

| t. | Long Term Trends |                                                        | Short Term Trends |                                                         |
|----|------------------|--------------------------------------------------------|-------------------|---------------------------------------------------------|
|    |