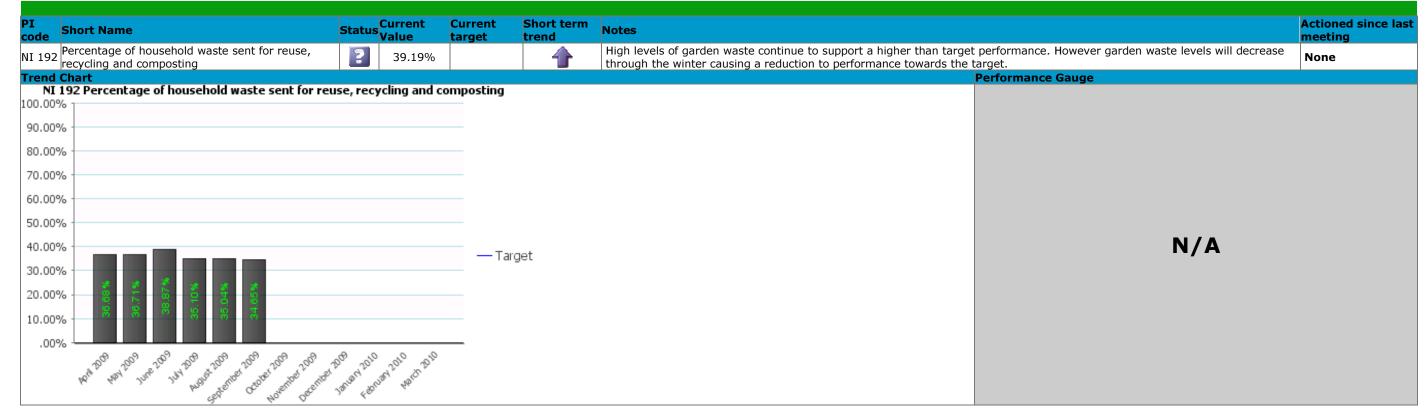

## Traffic Light: Unknown Corporate Priority: Pride in Eastherts

|   | PI Status                              |
|---|----------------------------------------|
|   | This PI is significantly below target. |
|   | This PI is slightly below target.      |
|   | This PI is on target.                  |
| ? | This PI cannot be calculated.          |
| 1 | This PI is a data-only PI.             |