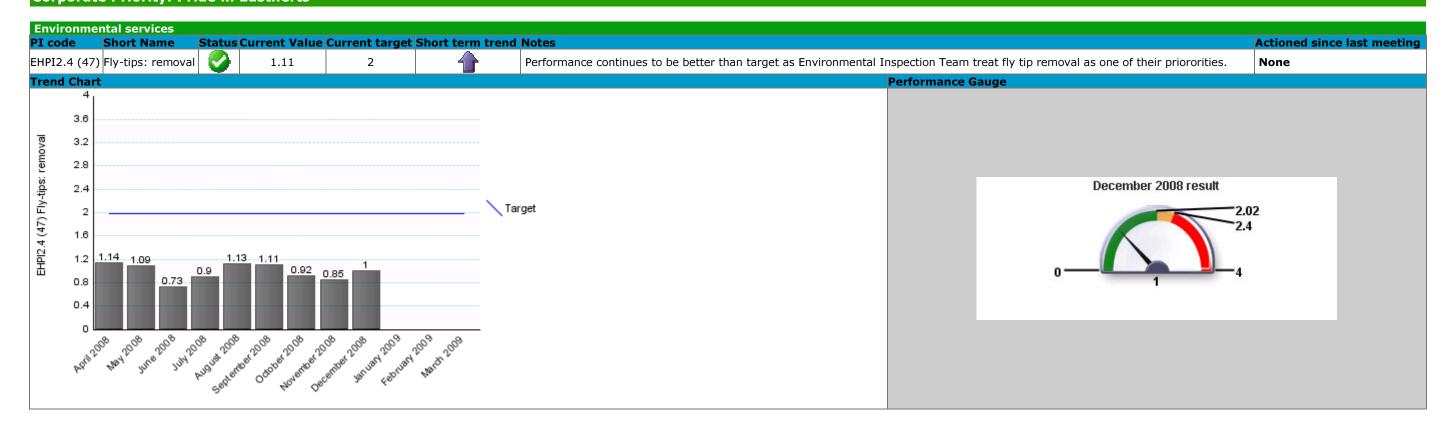

# **Environment Scrutiny April 2008 to September 2008 Corporate Healthcheck 2008/09**





# Traffic Light: Red Corporate Priority: Pride in Eastherts



## Traffic Light: Amber Corporate Priority: Pride in Eastherts



#### Traffic Light: Green Corporate Priority: Caring about what's built (and) where







## Traffic Light: Green Corporate Priority: Pride in Eastherts



## Traffic Light: Unknown Corporate Priority: Pride in Eastherts





|   | PI Status                              |
|---|----------------------------------------|
|   | This PI is significantly below target. |
|   | This PI is slightly below target.      |
|   | This PI is on target.                  |
| ? | This PI cannot be calculated.          |
| 1 | This PI is a data-only PI.             |

| t. | Long Term Trends |                                                        | Short Term Trends |                                                         |
|----|------------------|--------------------------------------------------------|-------------------|---------------------------------------------------------|
|    |                  | The value of this PI has improved in the long term