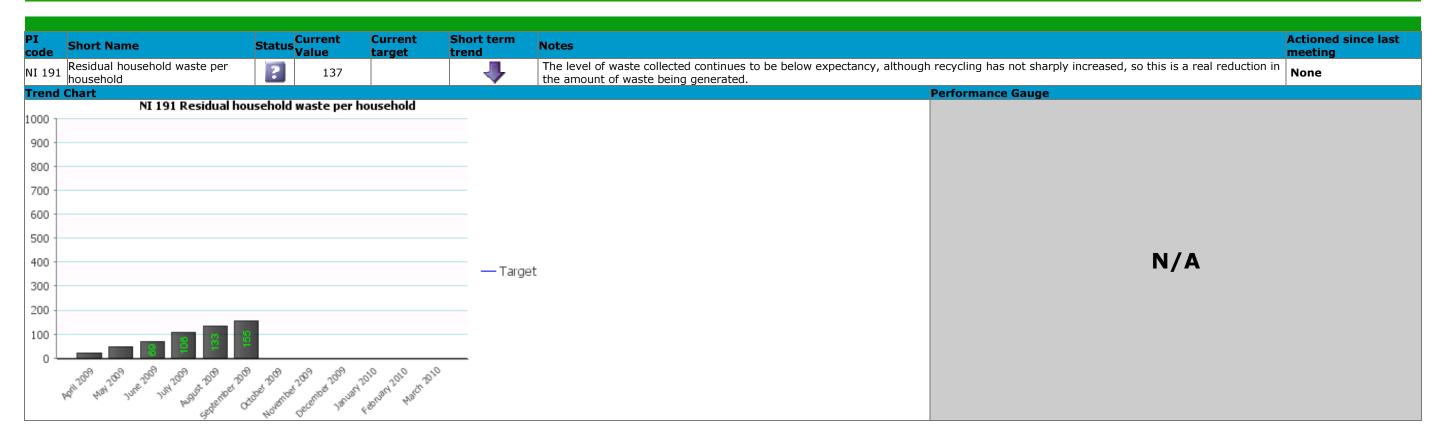

## Traffic Light: Unknown Corporate Priority: Pride in Eastherts

|   | PI Status                              |
|---|----------------------------------------|
|   | This PI is significantly below target. |
|   | This PI is slightly below target.      |
|   | This PI is on target.                  |
| ? | This PI cannot be calculated.          |
| 1 | This PI is a data-only PI.             |