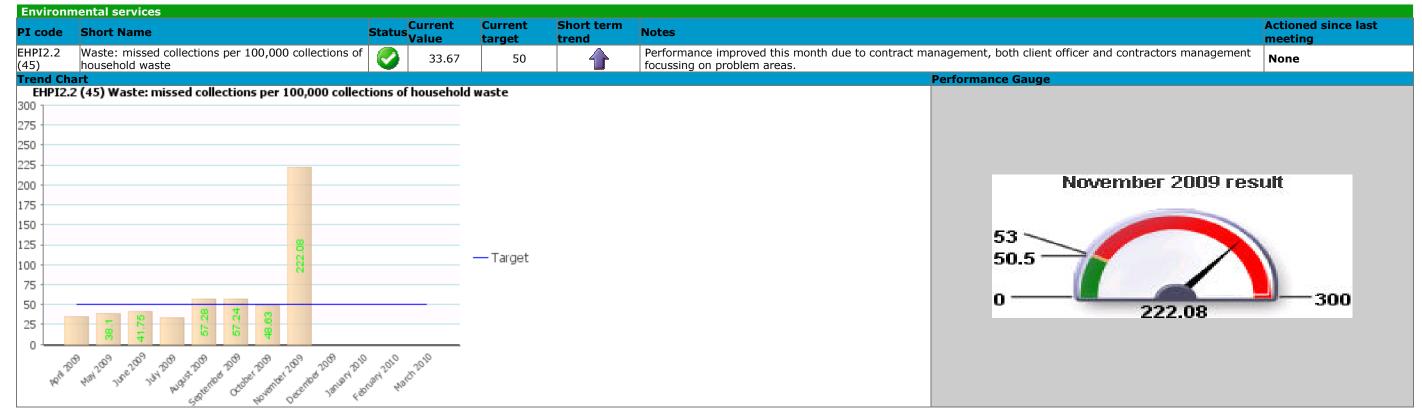

# **Environment Scrutiny April 2008 to September 2008 Corporate Healthcheck 2008/09**





# Traffic Light: Red Corporate Priority: Pride in Eastherts



## Traffic Light: Amber Corporate Priority: Pride in Eastherts



#### Traffic Light: Green Corporate Priority: Caring about what's built (and) where







## Traffic Light: Green Corporate Priority: Pride in Eastherts



## Traffic Light: Unknown Corporate Priority: Pride in Eastherts





|   | PI Status                              |
|---|----------------------------------------|
|   | This PI is significantly below target. |
|   | This PI is slightly below target.      |
|   | This PI is on target.                  |
| ? | This PI cannot be calculated.          |
| 1 | This PI is a data-only PI.             |

| t. | Long Term Trends |                                                        | Short Term Trends |                                                         |
|----|------------------|--------------------------------------------------------|-------------------|---------------------------------------------------------|
|    |