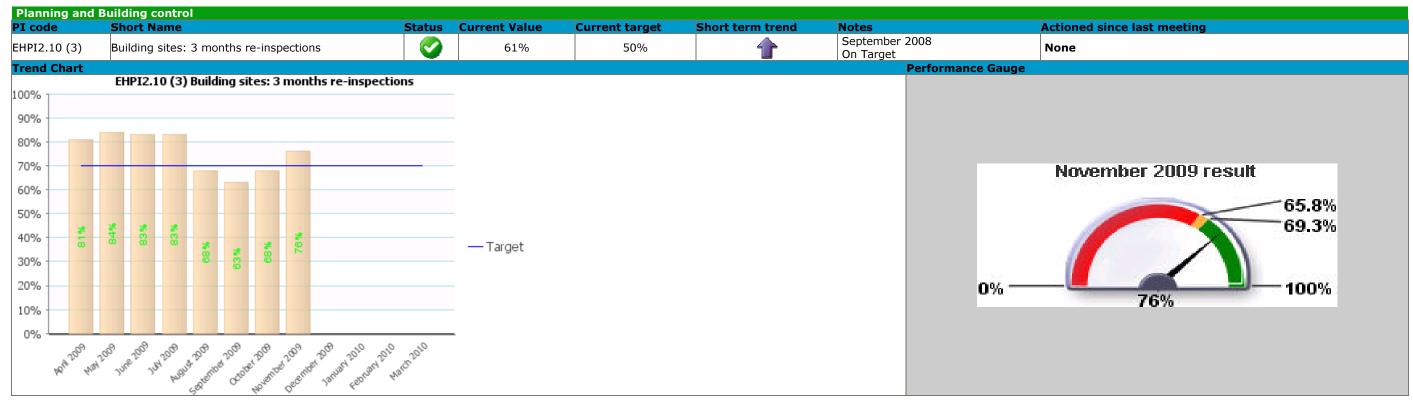

# **Environment Scrutiny April 2008 to September 2008 Corporate Healthcheck 2008/09**





# Traffic Light: Red Corporate Priority: Pride in Eastherts



## Traffic Light: Amber Corporate Priority: Pride in Eastherts



#### Traffic Light: Green Corporate Priority: Caring about what's built (and) where







## Traffic Light: Green Corporate Priority: Pride in Eastherts



## Traffic Light: Unknown Corporate Priority: Pride in Eastherts





|   | PI Status                              |
|---|----------------------------------------|
|   | This PI is significantly below target. |
|   | This PI is slightly below target.      |
|   | This PI is on target.                  |
| ? | This PI cannot be calculated.          |
| 1 | This PI is a data-only PI.             |

| t. | Long Term Trends |                                                        | Short Term Trends |                                                         |
|----|------------------|--------------------------------------------------------|-------------------|---------------------------------------------------------|
|    |